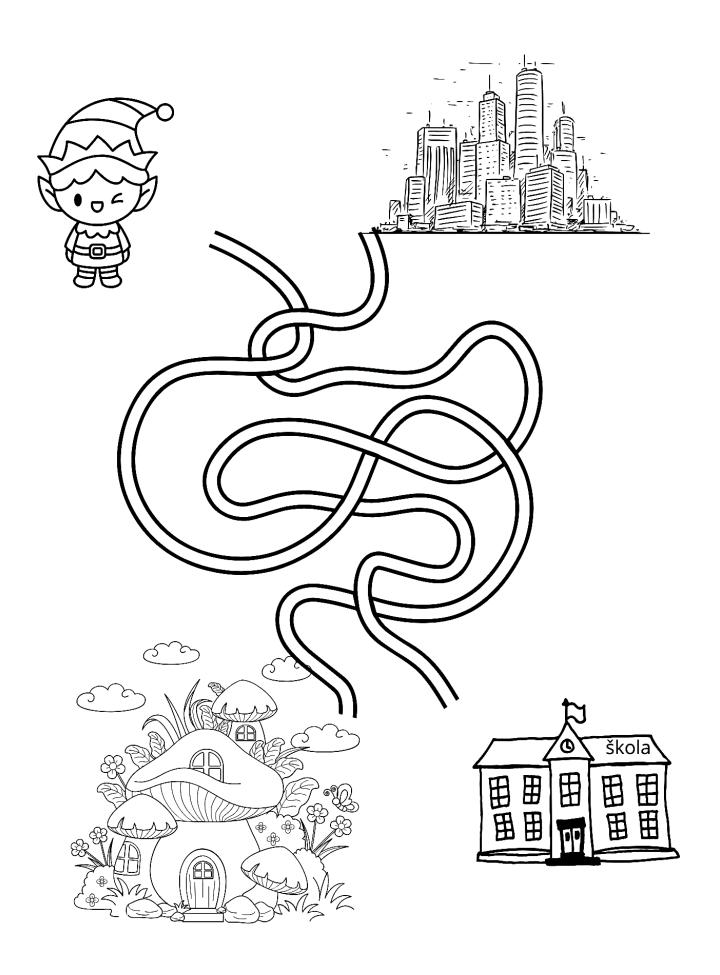

## 7 TAKE THE ELF INTO ITS HOME. COLOUR IN THE RIGHT PATH.

(8) COMPLETE THE EXERCISES WITH THE RIGHT SHAPES. CUT OUT THE SHAPES UNDER THE DASHED LINE AND PUT THEM TOGETHER TO MAKE OTHER PICTURES.

-----

(10) SHOW THE BUNNY THE RIGHT PATH WHICH CAN TAKE HIM TO THE FLOWERS.