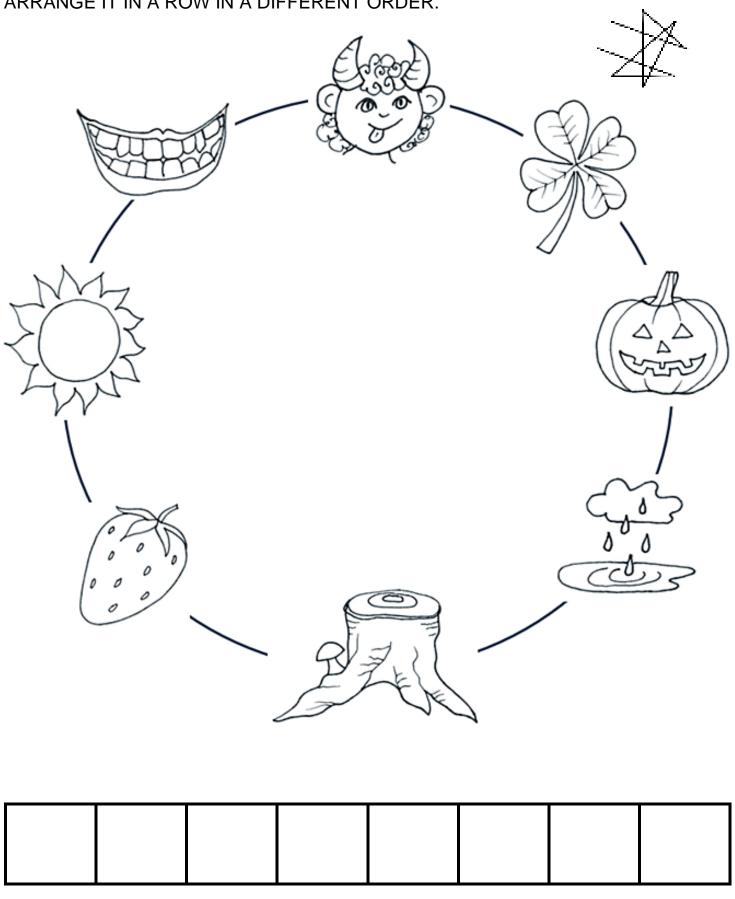

5 PLAY AN OBSERVATION GAME. FIRST COLOUR IN THE PICTURES AND ALWAYS ONE SQUARE IN THE GRID BELOW WITH THE RIGHT COLOUR IN THIS ORDER: SUN, WATER, STRABERRY, FOUR LEAF CLOVER, TREE STUMP, DEVIL, PUMPKIN. DON'T COLOUR THE TEETH. NOW MATCH THE COLOURS IN THE CIRCLE GRADUALLY IN THE SAME ORDER AS ARE THE COLOURS IN THE GRID, FROM LEFT TO RIGHT. CHECK WHAT PICTURE HAS APPEARED. YOU CAN REPEAT THE GAME EASILY: RUBBER OUT THE PICTURE, CUT THE GRID AND ARRANGE IT IN A ROW IN A DIFFERENT ORDER.