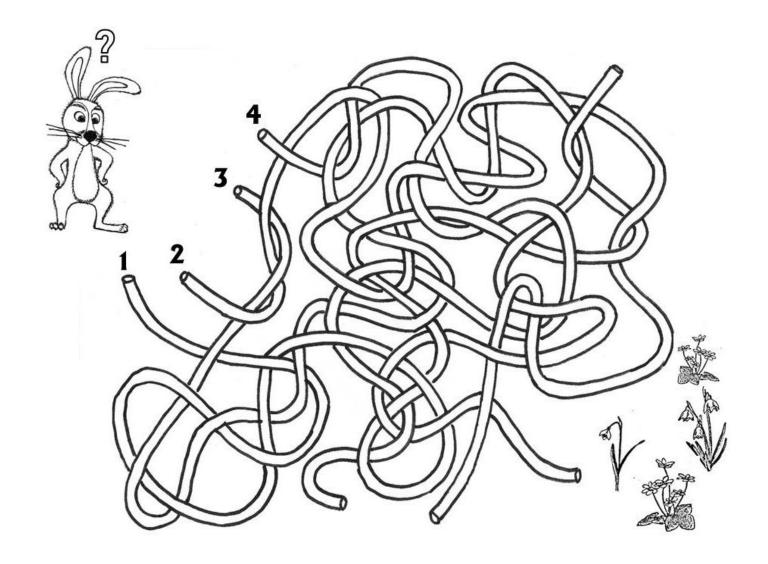

## 7 TAKE THE ELF INTO ITS HOME. COLOUR IN THE RIGHT PATH.

(8) COMPLETE THE EXERCISES WITH THE RIGHT SHAPES. CUT OUT THE SHAPES UNDER THE DASHED LINE AND PUT THEM TOGETHER TO MAKE OTHER PICTURES.

-----

(10) SHOW THE BUNNY THE RIGHT PATH WHICH CAN TAKE HIM TO THE FLOWERS.