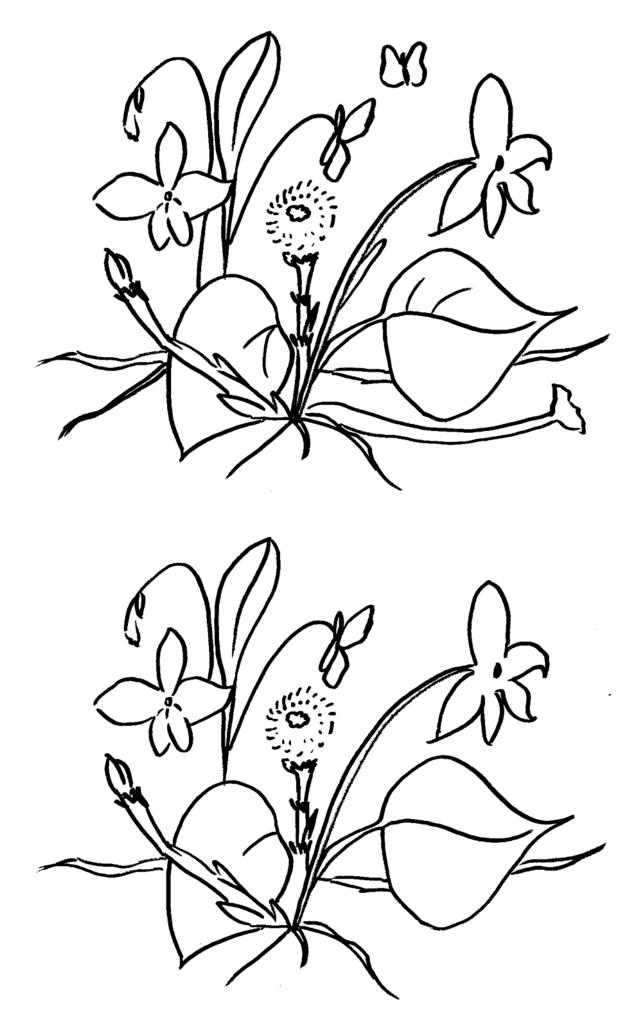

① MATCH THE PICTURES WHICH GO TOGETHER IN THE SAME GROUP. BE CAREFUL, THERE WILL BE ONE PICTURE LEFT. WHICH ONE IS IT AND WHY?

12 FINISH DRAWING THE OTHER HALVES OF THE PICTURES. THEN, COLOUR THE ANIMALS IN.