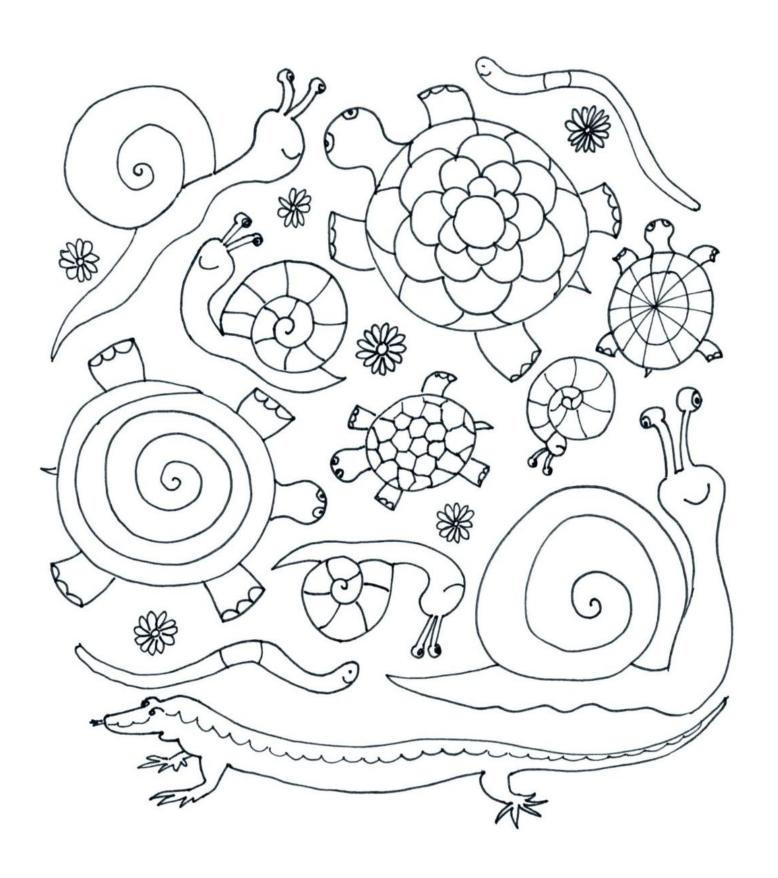

② COUNT HOW MANY FLOWERS, SNAILS, TORTOISES, EARTHWORMS AND LIZARDS THERE ARE IN THE PICTURE. COLOUR IN THE EARTHWORMS.

③ SOLVE THE PICTURE SUDOKU. PLACE PICTURES IN THE EMPTY SQUARES, SO THAT EACH ROW AND EACH COLUMN HAS ALL THE 4 PICTURES FROM THE GRID BELOW.