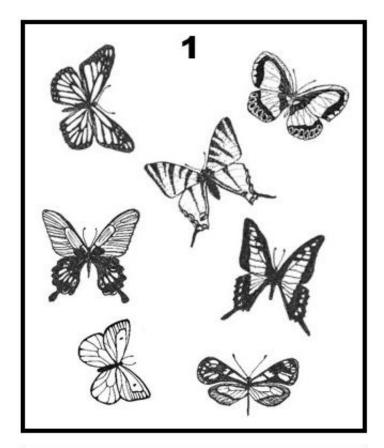

6 FIND THE MISSING BUTTERFLIES. THERE IS ONE BUTTERFLY MISSING IN EACH BOX BUT IT ALWAYS APPEARS IN THE OTHER THREE BOXES. TRY TO FIND THEM. TO MAKE IT EASIER, YOU CAN, FOR EXAMPLE, MARK THE BUTTERLIES WHICH APPEAR IN ALL THE 4 BOXES. IT WILL HELP YOU FIND THE MISSING ONES.