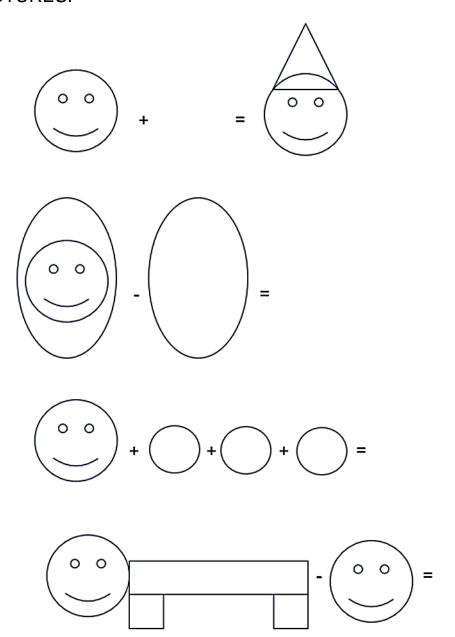

① MATCH THE PICTURES WHICH GO TOGETHER IN THE SAME GROUP. BE CAREFUL, THERE WILL BE ONE PICTURE LEFT. WHICH ONE IS IT AND WHY?

12 FINISH DRAWING THE OTHER HALVES OF THE PICTURES. THEN, COLOUR THE ANIMALS IN.