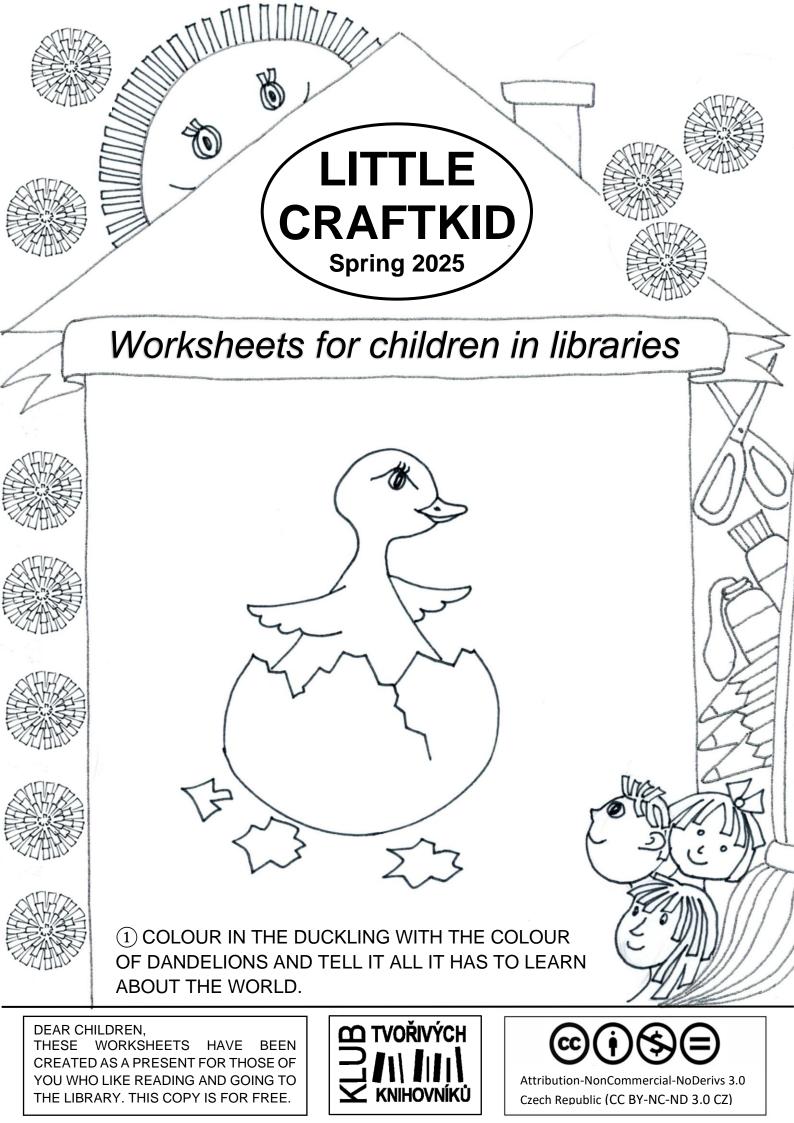

② COUNT HOW MANY FLOWERS, SNAILS, TORTOISES, EARTHWORMS AND LIZARDS THERE ARE IN THE PICTURE. COLOUR IN THE EARTHWORMS.



③ SOLVE THE PICTURE SUDOKU. PLACE PICTURES IN THE EMPTY SQUARES, SO THAT EACH ROW AND EACH COLUMN HAS ALL THE 4 PICTURES FROM THE GRID BELOW.







5 PLAY AN OBSERVATION GAME. FIRST COLOUR IN THE PICTURES AND ALWAYS ONE SQUARE IN THE GRID BELOW WITH THE RIGHT COLOUR IN THIS ORDER: SUN, WATER, STRABERRY, FOUR LEAF CLOVER, TREE STUMP, DEVIL, PUMPKIN. DON'T COLOUR THE TEETH. NOW MATCH THE COLOURS IN THE CIRCLE GRADUALLY IN THE SAME ORDER AS ARE THE COLOURS IN THE GRID, FROM LEFT TO RIGHT. CHECK WHAT PICTURE HAS APPEARED. YOU CAN REPEAT THE GAME EASILY: RUBBER OUT THE PICTURE, CUT THE GRID AND ARRANGE IT IN A ROW IN A DIFFERENT ORDER.



6 FIND THE MISSING BUTTERFLIES.