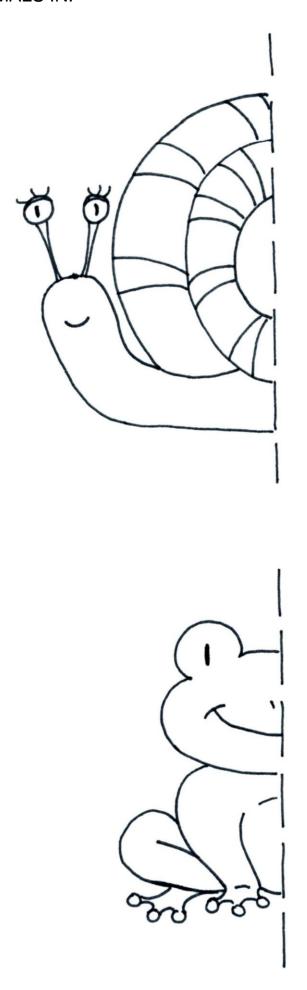

① MATCH THE PICTURES WHICH GO TOGETHER IN THE SAME GROUP. BE CAREFUL, THERE WILL BE ONE PICTURE LEFT. WHICH ONE IS IT AND WHY?

12 FINISH DRAWING THE OTHER HALVES OF THE PICTURES. THEN, COLOUR THE ANIMALS IN.