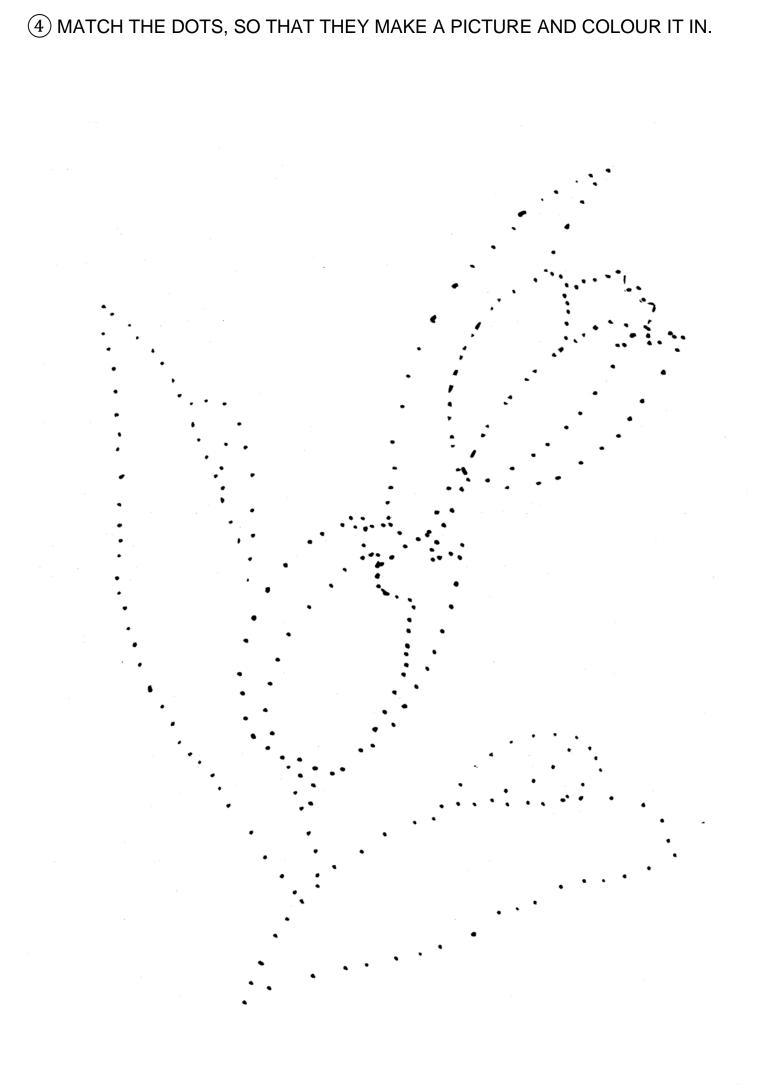

② COUNT HOW MANY FLOWERS, SNAILS, TORTOISES, EARTHWORMS AND LIZARDS THERE ARE IN THE PICTURE. COLOUR IN THE EARTHWORMS.



③ SOLVE THE PICTURE SUDOKU. PLACE PICTURES IN THE EMPTY SQUARES, SO THAT EACH ROW AND EACH COLUMN HAS ALL THE 4 PICTURES FROM THE GRID BELOW.







5 PLAY AN OBSERVATION GAME. FIRST COLOUR IN THE PICTURES AND ALWAYS ONE SQUARE IN THE GRID BELOW WITH THE RIGHT COLOUR IN THIS ORDER: SUN, WATER, STRABERRY, FOUR LEAF CLOVER, TREE STUMP, DEVIL, PUMPKIN. DON'T COLOUR THE TEETH. NOW MATCH THE COLOURS IN THE CIRCLE GRADUALLY IN THE SAME ORDER AS ARE THE COLOURS IN THE GRID, FROM LEFT TO RIGHT. CHECK WHAT PICTURE HAS APPEARED. YOU CAN REPEAT THE GAME EASILY: RUBBER OUT THE PICTURE, CUT THE GRID AND ARRANGE IT IN A ROW IN A DIFFERENT ORDER.



6 FIND THE MISSING BUTTERFLIES. THERE IS ONE BUTTERFLY MISSING IN EACH BOX BUT IT ALWAYS APPEARS IN THE OTHER THREE BOXES. TRY TO FIND THEM. TO MAKE IT EASIER, YOU CAN, FOR EXAMPLE, MARK THE BUTTERLIES WHICH APPEAR IN ALL THE 4 BOXES. IT WILL HELP YOU FIND THE MISSING ONES.









## 7 TAKE THE ELF IN