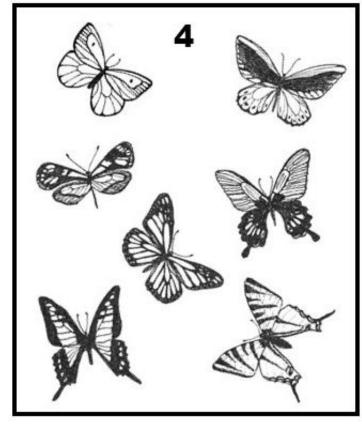

6 FIND THE MISSING BUTTERFLIES. THERE IS ONE BUTTERFLY MISSING IN EACH BOX BUT IT ALWAYS APPEARS IN THE OTHER THREE BOXES. TRY TO FIND THEM. TO MAKE IT EASIER, YOU CAN, FOR EXAMPLE, MARK THE BUTTERLIES WHICH APPEAR IN ALL THE 4 BOXES. IT WILL HELP YOU FIND THE MISSING ONES.