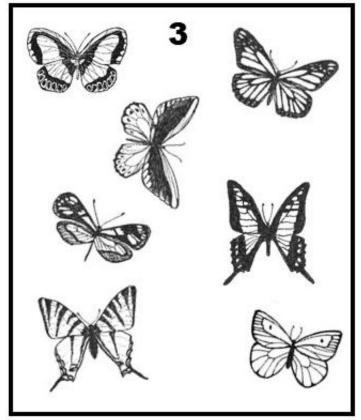

6 FIND THE MISSING BUTTERFLIES. THERE IS ONE BUTTERFLY MISSING IN EACH BOX BUT IT ALWAYS APPEARS IN THE OTHER THREE BOXES. TRY TO FIND THEM. TO MAKE IT EASIER, YOU CAN, FOR EXAMPLE, MARK THE BUTTERLIES WHICH APPEAR IN ALL THE 4 BOXES. IT WILL HELP YOU FIND THE MISSING ONES.