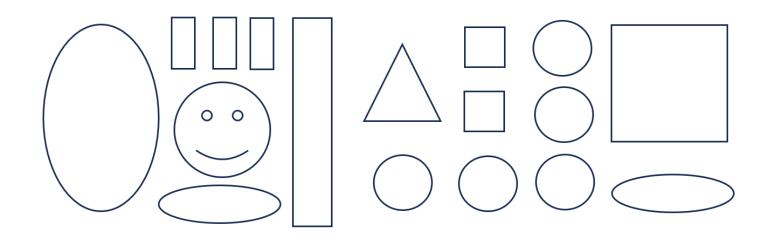

## 7 TAKE THE ELF INTO ITS HOME. COLOUR IN THE RIGHT PATH.

(8) COMPLETE THE EXERCISES WITH THE RIGHT SHAPES. CUT OUT THE SHAPES UNDER THE DASHED LINE AND PUT THEM TOGETHER TO MAKE OTHER PICTURES.

-----

(10) SHOW THE BUNNY THE RIGHT PATH WHICH CAN TAKE HIM TO THE FLOWERS.