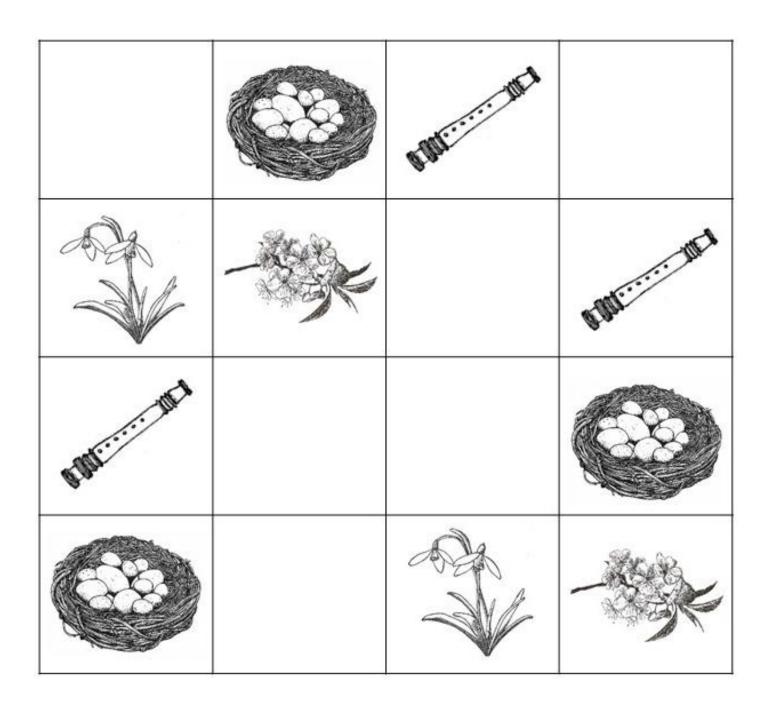

② COUNT HOW MANY FLOWERS, SNAILS, TORTOISES, EARTHWORMS AND LIZARDS THERE ARE IN THE PICTURE. COLOUR IN THE EARTHWORMS.

③ SOLVE THE PICTURE SUDOKU. PLACE PICTURES IN THE EMPTY SQUARES, SO THAT EACH ROW AND EACH COLUMN HAS ALL THE 4 PICTURES FROM THE GRID BELOW.