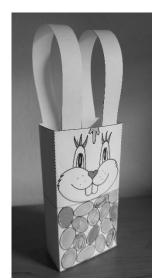

14 MAKE A FUNNY BAG. CUT THE PAPER ALONG ALL THE CONTINUOUS LINES. THEN FOLD IT ALONG THE DOTTED LINES. ADD SOME CLOTHES OR DECORATIONS AND COLOUR THEM IN BRIGHT COLOURS. GLUE THE DOTTED SPACES TOGETHER AND FORM A BAG. YOU CAN ADD SOME PAPER WHISKERS, A BOW OR SOME FLOWERS.