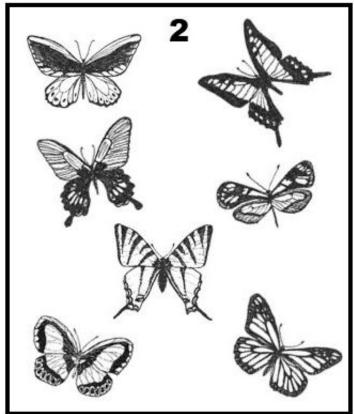

6 FIND THE MISSING BUTTERFLIES. THERE IS ONE BUTTERFLY MISSING IN EACH BOX BUT IT ALWAYS APPEARS IN THE OTHER THREE BOXES. TRY TO FIND THEM. TO MAKE IT EASIER, YOU CAN, FOR EXAMPLE, MARK THE BUTTERLIES WHICH APPEAR IN ALL THE 4 BOXES. IT WILL HELP YOU FIND THE MISSING ONES.