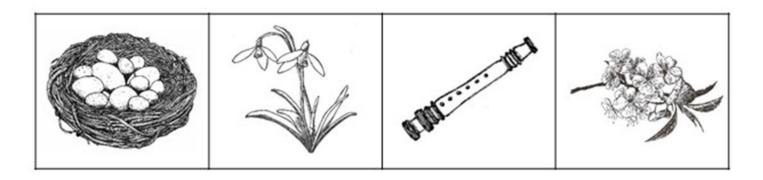

② COUNT HOW MANY FLOWERS, SNAILS, TORTOISES, EARTHWORMS AND LIZARDS THERE ARE IN THE PICTURE. COLOUR IN THE EARTHWORMS.

③ SOLVE THE PICTURE SUDOKU. PLACE PICTURES IN THE EMPTY SQUARES, SO THAT EACH ROW AND EACH COLUMN HAS ALL THE 4 PICTURES FROM THE GRID BELOW.