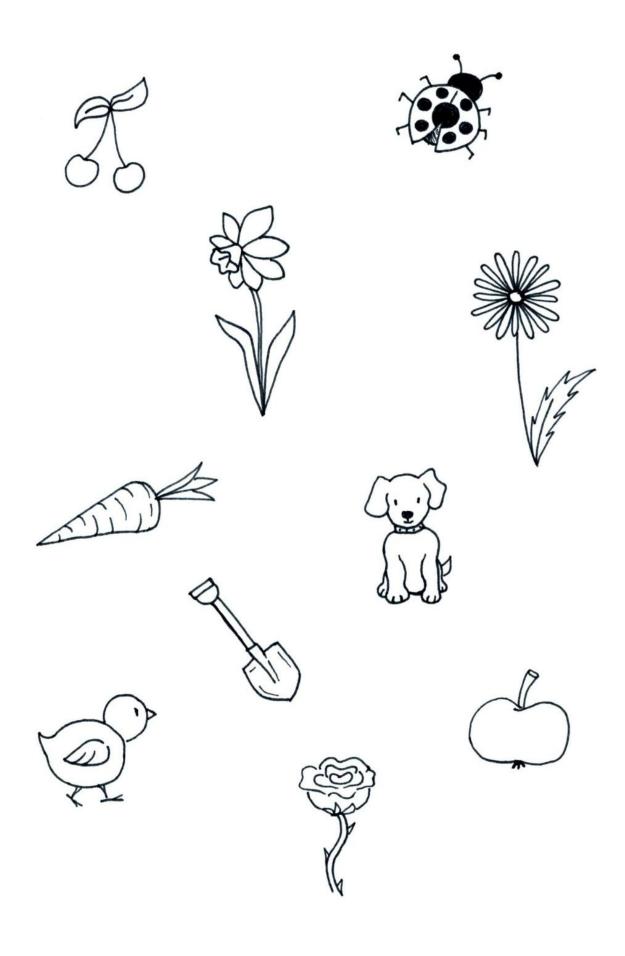

① MATCH THE PICTURES WHICH GO TOGETHER IN THE SAME GROUP. BE CAREFUL, THERE WILL BE ONE PICTURE LEFT. WHICH ONE IS IT AND WHY?

12 FINISH DRAWING THE OTHER HALVES OF THE PICTURES. THEN, COLOUR THE ANIMALS IN.